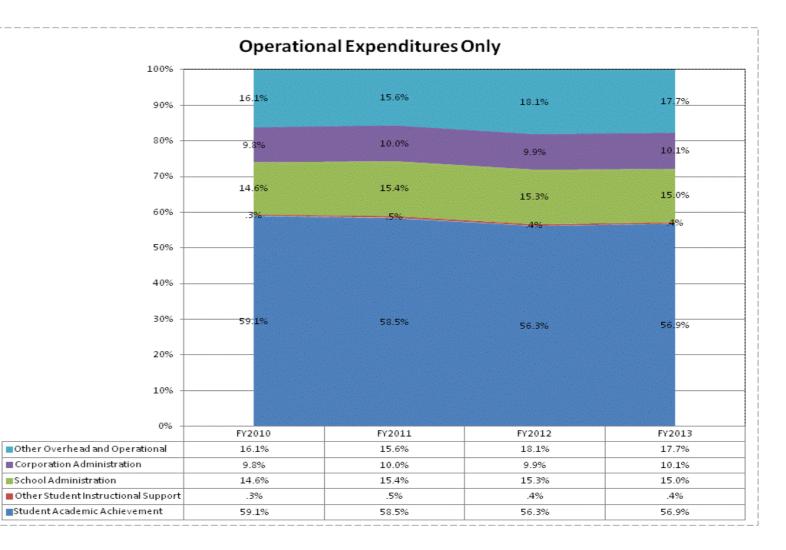

|                                                                        | FY 2006 | FY 2009 | FY 2012 | FY 2013 |
|------------------------------------------------------------------------|---------|---------|---------|---------|
| Student Instructional Expenditures (Academic Achievement plus Support) |         | 65.1%   | 64.8%   | 66.2%   |