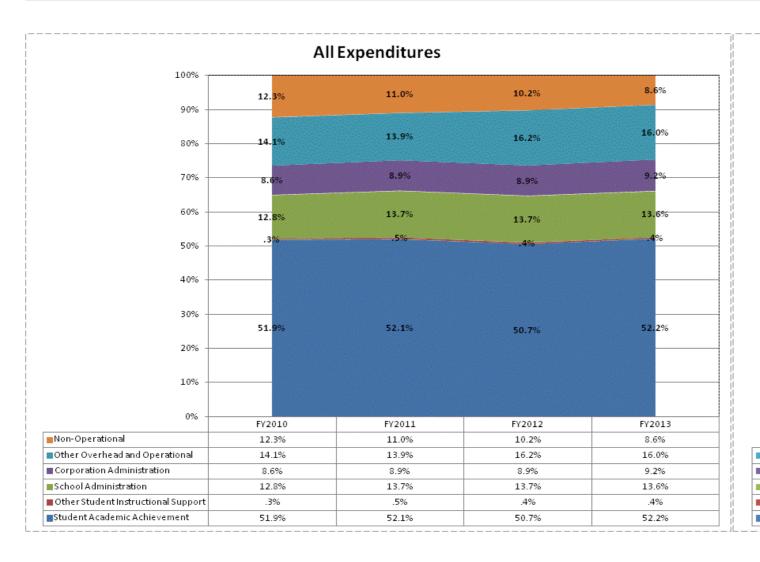

## School Corporation Expenditures by Expenditure Type Biannual Financial Report Data July 2012 - June 2013 Dr Robert H Faulkner Academy (9795)

|                                     | FY      | 06 % of Total | FY          | 09 % of Total | FY1         | 2 % of Total | F           | Y13 % of Total |
|-------------------------------------|---------|---------------|-------------|---------------|-------------|--------------|-------------|----------------|
| Dr Robert H Faulkner Academy (9795) | FY 2006 | Exp           | FY 2009     | Exp           | FY 2012     | Exp          | FY 2013     | Exp            |
| Student Academic Achievement        | \$0     |               | \$623,872   | 47.7%         | \$802,164   | 50.7%        | \$782,270   | 52.2%          |
| Student Instructional Support       | \$0     |               | \$226,991   | 17.4%         | \$223,400   | 14.1%        | \$209,019   | 14.0%          |
| Overhead and Operational            | \$0     |               | \$205,762   | 15.7%         | \$396,401   | 25.0%        | \$378,174   | 25.2%          |
| Nonoperational                      | \$0     |               | \$251,169   | 19.2%         | \$161,654   | 10.2%        | \$128,516   | 8.6%           |
| Grand Total                         | \$0     |               | \$1,307,793 |               | \$1,583,619 |              | \$1,497,979 |                |